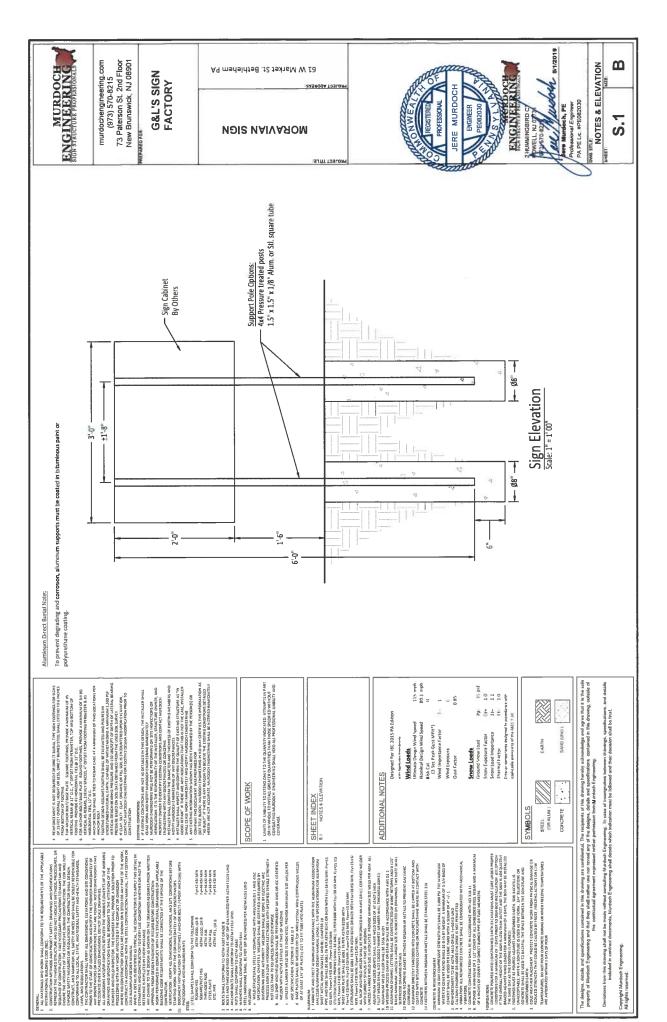

Designed Per IBC 2015 PA Edition

## Wind Loads 115 mph Ubmard Desgra Wind Speed 81 mph House Desgra Wind Speed 81 mph Hisk Can 11 Wind Paporus C Gust Approus C Gust Approus C Grad Approus C State Loads Pg Stowe Load Pg Snow Loads Ce\* Snow Load moortace 1s\* Snow Load moortace 1s\* Thermal Factor Ct\*