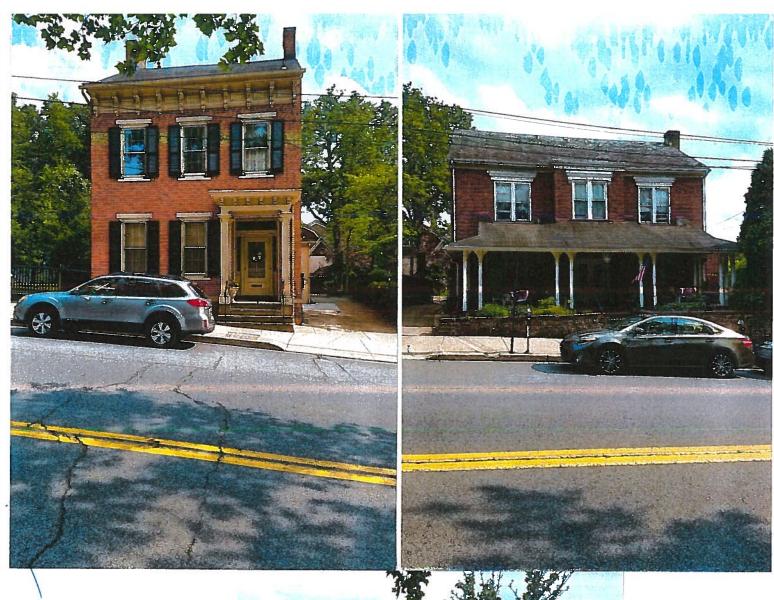

| Building address 6 WEST MARKET STREET, BETHLENEM, PA 18018                                                                                                                                                                             |
|----------------------------------------------------------------------------------------------------------------------------------------------------------------------------------------------------------------------------------------|
| Owner of building MORAYIAN UNION OF THE KINGS, Phone                                                                                                                                                                                   |
| Owner's email & mailing address No EMA                                                                                                                                                                                                 |
| Applicant SEAN O'KEEPE Phone:                                                                                                                                                                                                          |
| Applicant's email & mailing address                                                                                                                                                                                                    |
|                                                                                                                                                                                                                                        |
| APPLICANT MUST ATTEND MEETING FOR CASE TO BE HEARD.                                                                                                                                                                                    |
| USE THE CHECKLIST ON THE BACK OF THIS APPLICATION TO ENSURE YOUR SUBMISSION IS                                                                                                                                                         |
| <u>COMPLETE.</u>                                                                                                                                                                                                                       |
| Historic & Architectural Review Board – Application form, photographs, and drawings must be submitted 2 weeks prior to the regular scheduled meeting in order to be placed on the agenda for the next meeting.                         |
| South Bethlehem & Mount Airy Historic Conservation Commission - Application form, photographs, and drawings must be submitted 2 weeks prior to the regular scheduled meeting in order to be placed on the agenda for the next meeting. |
| 1. PHOTOGRAPHS - Photographs of your building and neighboring buildings must accompany your application.                                                                                                                               |
| 2. TYPE OF WORK PROPOSED - Check all that apply. Please bring any samples or manufactures specifications for                                                                                                                           |
| products you will use in this project.                                                                                                                                                                                                 |
| Trim and decorative woodwork Skylights                                                                                                                                                                                                 |
| Siding and Masonry Metal work                                                                                                                                                                                                          |
| Roofing, gutter and downspout Light fixtures                                                                                                                                                                                           |
| Windows, doors, and associated hardware Signs                                                                                                                                                                                          |
| Storm windows and storm doors Demolition                                                                                                                                                                                               |
| Shutters and associated hardware Other                                                                                                                                                                                                 |
| Paint (Submit color chips – HARB only)                                                                                                                                                                                                 |
| 3. DRAWINGS OF PROPOSED WORK – Required drawings <u>must accompany</u> your application. Please submit <u>ONE</u>                                                                                                                      |
| ORIGINAL AND TEN (10) COPIES OF DRAWINGS, PHOTOGRAPHS, APPLICATION FORM, AND ANY                                                                                                                                                       |
| SPECIFICATIONS                                                                                                                                                                                                                         |
| Alteration, renovation, restoration (1/4 or 1/8"=1"0" scale drawings required IF walls or openings altered.)                                                                                                                           |
| New addition (1/4" or 1/8"=1'0" scale drawings: elevations, floor plans, site plan)                                                                                                                                                    |
| New building or structure (1/4" or 1/8"=1'0" scale drawings: elevations, floor plans, site plan)                                                                                                                                       |
| Demolition, removal of building features or building (1/4" or 1/8"=1'0" scale drawings: elevation of remaining site                                                                                                                    |
| and site plan)                                                                                                                                                                                                                         |
| X A scale drawing, with an elevation view, is required for all sign submittals                                                                                                                                                         |
|                                                                                                                                                                                                                                        |
| 4. DESCRIBE PROJECT - Describe any work checked in #2 and #3 above. Attach additional sheets as needed.  PLACE A 2'X 3' SIGN IN FRONT LEFT GARDEN AREA OF PROPERTY                                                                     |
|                                                                                                                                                                                                                                        |
| 5. APPLICANT'S SIGNATURE Sen E. O'Kafe DATE: 6/17/2019                                                                                                                                                                                 |
|                                                                                                                                                                                                                                        |

Installation Address: 61 W Market St. Bethlehem PA

The drawings and designs on this page remain the sole property of G&L's Sign Factory. Its use is for customer approval only. Design fees and legal penalties apply if artwork is used for any other purpose, by any other company, or if current order is cancelled. User must have prior written approval for release from G&L's Sign Factory. Each day a proof is held, a day is added to the production process.